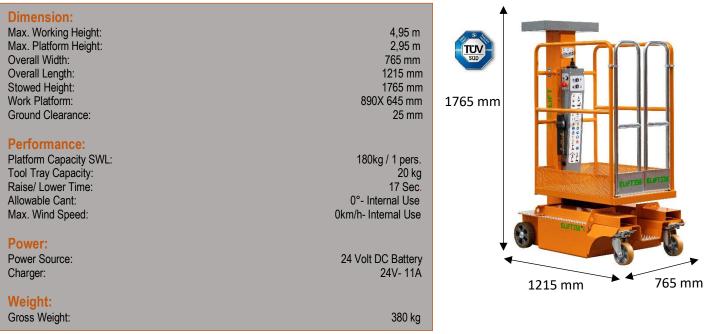

# AXOLIFT: Offering smart and safe alternatives to ladders Elift 350

## Up to 4,95 meters in total safety

www.axolift.com

#### ELIFT 350: SELF-PROPELLED MAST LIFT

- Full electric
- Zero emission and environmentally friendly
- Hydraulic oil collector in case of leakage
- Low cost maintenance

ELIFT 350 platform is a full electric, versatile, robust and simple to use vertical mast platform, ideal for many applications – from construction to industries.

- Hydraulically powered descent
- Integrated battery charger
- Easy to operate when lowered and raised

#### **SAFETY:**

Saloon-door style entry gates. Foot brake on rear wheels. Tilt alarm. Emergency lowering at chassis controls. Automatic breaking system. Attachment point.

### ELIFT 350 technical data





## AXOLIFT BY GROMET

Via San Francesco, 10, 26020, Pove del Grappa, VI, Italy

info@axolift.com

www.axolift.com

+39 0424 58 0783